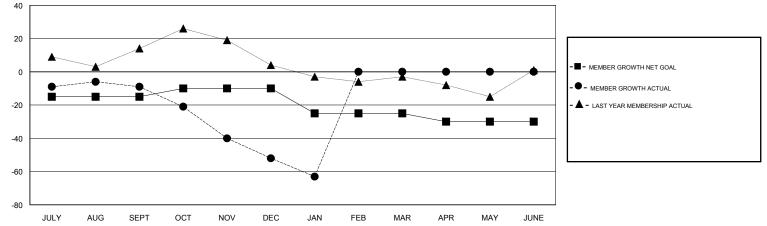

### GMT CA

| Clubs         |                       |           |               | Members       |                           |                         |                                                    |  |
|---------------|-----------------------|-----------|---------------|---------------|---------------------------|-------------------------|----------------------------------------------------|--|
|               | RESULTS FOR 2017-2018 |           |               |               | RESULTS FOR 2017-2018     |                         |                                                    |  |
| QUARTER       | NEW CLUB GOAL         | NEW CLUBS | DROPPED CLUBS | QUARTER       | MEMBER GROWTH NET<br>GOAL | MEMBER GROWTH<br>ACTUAL | DROPPED<br>MEMBERS ACTUAL<br>(including transfers) |  |
| JULY/AUG/SEPT | 0                     | 0         | 0             | JULY/AUG/SEPT | -15                       | 23                      | 29                                                 |  |
| OCT/NOV/DEC   | 1                     | 0         | 1             | OCT/NOV/DEC   | 5                         | 20                      | 51                                                 |  |
| JAN/FEB/MAR   | 0                     | 0         | 0             | JAN/FEB/MAR   | -15                       | 1                       | 12                                                 |  |
| APR/MAY/JUNE  | 0                     | 0         | 0             | APR/MAY/JUNE  | -5                        | 0                       | 0                                                  |  |